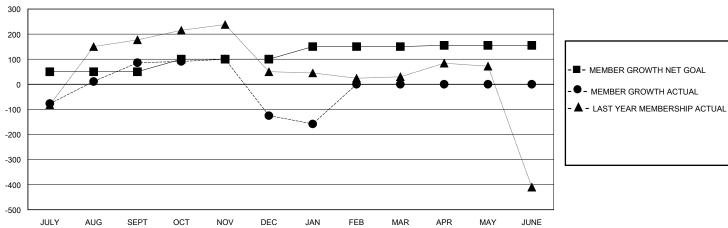

## MONTHLY MEMBERSHIP PROGRESS REPORT

District 325 C

GMT: LOCATION NEPAL GMT CA

| Clubs         |               |             |               | Members               |                       |                         |                                                    |  |  |
|---------------|---------------|-------------|---------------|-----------------------|-----------------------|-------------------------|----------------------------------------------------|--|--|
|               | RESULTS FOR   | R 2023-2024 |               | RESULTS FOR 2023-2024 |                       |                         |                                                    |  |  |
| QUARTER       | NEW CLUB GOAL | NEW CLUBS   | DROPPED CLUBS | QUARTER MEMBI         | ER GROWTH NET<br>GOAL | MEMBER GROWTH<br>ACTUAL | DROPPED<br>MEMBERS ACTUAL<br>(including transfers) |  |  |
| JULY/AUG/SEPT | 3             | 6           | 2             | JULY/AUG/SEPT         | 50                    | 289                     | 183                                                |  |  |
| OCT/NOV/DEC   | 0             | 0           | 8             | OCT/NOV/DEC           | 50                    | 80                      | 287                                                |  |  |
| JAN/FEB/MAR   | 1             | 0           | 3             | JAN/FEB/MAR           | 50                    | 65                      | 74                                                 |  |  |
| APR/MAY/JUNE  | 1             | 0           | 0             | APR/MAY/JUNE          | 5                     | 0                       | 0                                                  |  |  |

## GOALS AND ACTUAL MEMBERS CUMULATIVE

| DROPPED CLUBS: 13 |     | 74 CLUBS OF 164 ADDED 1 OR MORE | GENDER DISTRIBUTION             |                |       |
|-------------------|-----|---------------------------------|---------------------------------|----------------|-------|
|                   |     | NEW MEMBERS                     | MALE                            | 2,419 (72.43%) |       |
|                   |     |                                 | FEMALE                          | 919 (27.51%)   |       |
| DROPPED MEMBERS   |     |                                 |                                 |                |       |
| DECEASED          | 2   | CLICK HERE FOR CUMULATIVE       | TOTAL FAMILY UNIT MEMBERS       |                | 1,971 |
| CLUB CANCELLED    | 175 | MEMBERSHIP DATA                 |                                 |                |       |
| OTHER 367         |     |                                 | FAMILY MEMBERS PAYING HALF DUES |                | 1,371 |
| TOTAL             | 544 |                                 |                                 |                |       |