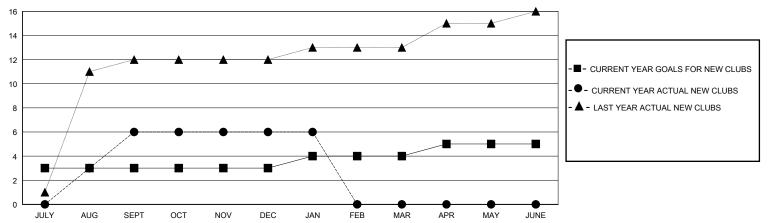

## MONTHLY MEMBERSHIP PROGRESS REPORT

District 325 C

GMT: LOCATION NEPAL GMT CA

| Clubs         |               |             |               | Members               |                       |                         |                                                    |  |  |
|---------------|---------------|-------------|---------------|-----------------------|-----------------------|-------------------------|----------------------------------------------------|--|--|
|               | RESULTS FOR   | R 2023-2024 |               | RESULTS FOR 2023-2024 |                       |                         |                                                    |  |  |
| QUARTER       | NEW CLUB GOAL | NEW CLUBS   | DROPPED CLUBS | QUARTER MEMBI         | ER GROWTH NET<br>GOAL | MEMBER GROWTH<br>ACTUAL | DROPPED<br>MEMBERS ACTUAL<br>(including transfers) |  |  |
| JULY/AUG/SEPT | 3             | 6           | 2             | JULY/AUG/SEPT         | 50                    | 289                     | 183                                                |  |  |
| OCT/NOV/DEC   | 0             | 0           | 8             | OCT/NOV/DEC           | 50                    | 80                      | 287                                                |  |  |
| JAN/FEB/MAR   | 1             | 0           | 3             | JAN/FEB/MAR           | 50                    | 65                      | 74                                                 |  |  |
| APR/MAY/JUNE  | 1             | 0           | 0             | APR/MAY/JUNE          | 5                     | 0                       | 0                                                  |  |  |

## GOALS AND ACTUAL NEW CLUBS CUMULATIVE